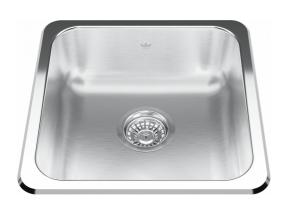

## Steel Queen Drop In Sink - QSA1616-6N | 101.0629.536

| Technical Data                 |                    |
|--------------------------------|--------------------|
| Aspect                         |                    |
| Sink type                      | Sink               |
| Type of material               | Stainless steel    |
| Number of bowls                | 1                  |
| Color                          | Steel              |
| Surface finsh                  | High gloss         |
| Product Dimensions             |                    |
| Exterior size: right to left   | 16.142             |
| Exterior size: front to back   | 16.142             |
| Large bowl size: right to left | 14                 |
| Large bowl size: front to back | 14                 |
| Large bowl: depth              | 5.984              |
| Installation                   |                    |
| Minimum cabinet size           | 18''               |
| Product specifications         |                    |
| Installation type              | Topmount / drop in |
| Drain hole                     | 3 1/2"             |
| Position of drainer            | No drainer         |
| Product identification         |                    |
| Product brand                  | Kindred            |
| Collection                     | Steel Queen        |
| Features                       |                    |
| Drainers number                | No drainer         |
| Product reversibility          | No                 |
| Faucet ledge                   | No                 |
| Strainer assembly included     | No                 |
| Strainer assembly type         | No waste kit       |
| Overflow                       | No                 |