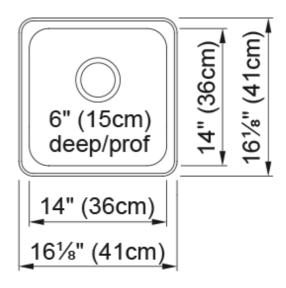

## Steel Queen Drop In Sink - QSA1616-6N | 101.0629.536

| Technical Data                 |                    |
|--------------------------------|--------------------|
| Aspect                         |                    |
| Sink type                      | Sink               |
| Type of material               | Stainless steel    |
| Number of bowls                | 1                  |
| Color                          | Steel              |
| Surface finsh                  | High gloss         |
| Product Dimensions             |                    |
| Exterior size: right to left   | 16.142             |
| Exterior size: front to back   | 16.142             |
| Large bowl size: right to left | 14                 |
| Large bowl size: front to back | 14                 |
| Large bowl: depth              | 5.984              |
| Installation                   |                    |
| Minimum cabinet size           | 18''               |
| Product specifications         |                    |
| Installation type              | Topmount / drop in |
| Drain hole                     | 3 1/2"             |
| Position of drainer            | No drainer         |
| Product identification         |                    |
| Product brand                  | Kindred            |
| Collection                     | Steel Queen        |
| Features                       |                    |
| Drainers number                | No drainer         |
| Product reversibility          | No                 |
| Faucet ledge                   | No                 |
| Strainer assembly included     | No                 |
| Strainer assembly type         | No waste kit       |
| Overflow                       | No                 |